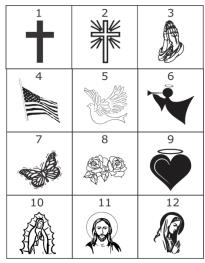

## 4X8 Brick With Clipart \$100

(3 lines of text, 15 characters/line, including punctuation & spaces)

|        |  |  |  |  |  |  |  | AK | I # | <br> | _ |  |
|--------|--|--|--|--|--|--|--|----|-----|------|---|--|
| Line 1 |  |  |  |  |  |  |  |    |     |      |   |  |
| Line 2 |  |  |  |  |  |  |  |    |     |      |   |  |
| Line 3 |  |  |  |  |  |  |  |    |     |      |   |  |