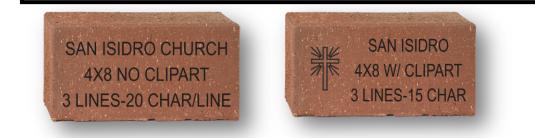

## 4X8 Brick Without Clipart \$100

(3 lines of text, 20 characters/line, including punctuation & spaces)

## 4X8 Brick With Clipart \$100

(3 lines of text, 15 characters/line, including punctuation & spaces)

|        |  |  |  |  |  |  |  | AK | I # | <br> | _ |  |
|--------|--|--|--|--|--|--|--|----|-----|------|---|--|
| Line 1 |  |  |  |  |  |  |  |    |     |      |   |  |
| Line 2 |  |  |  |  |  |  |  |    |     |      |   |  |
| Line 3 |  |  |  |  |  |  |  |    |     |      |   |  |